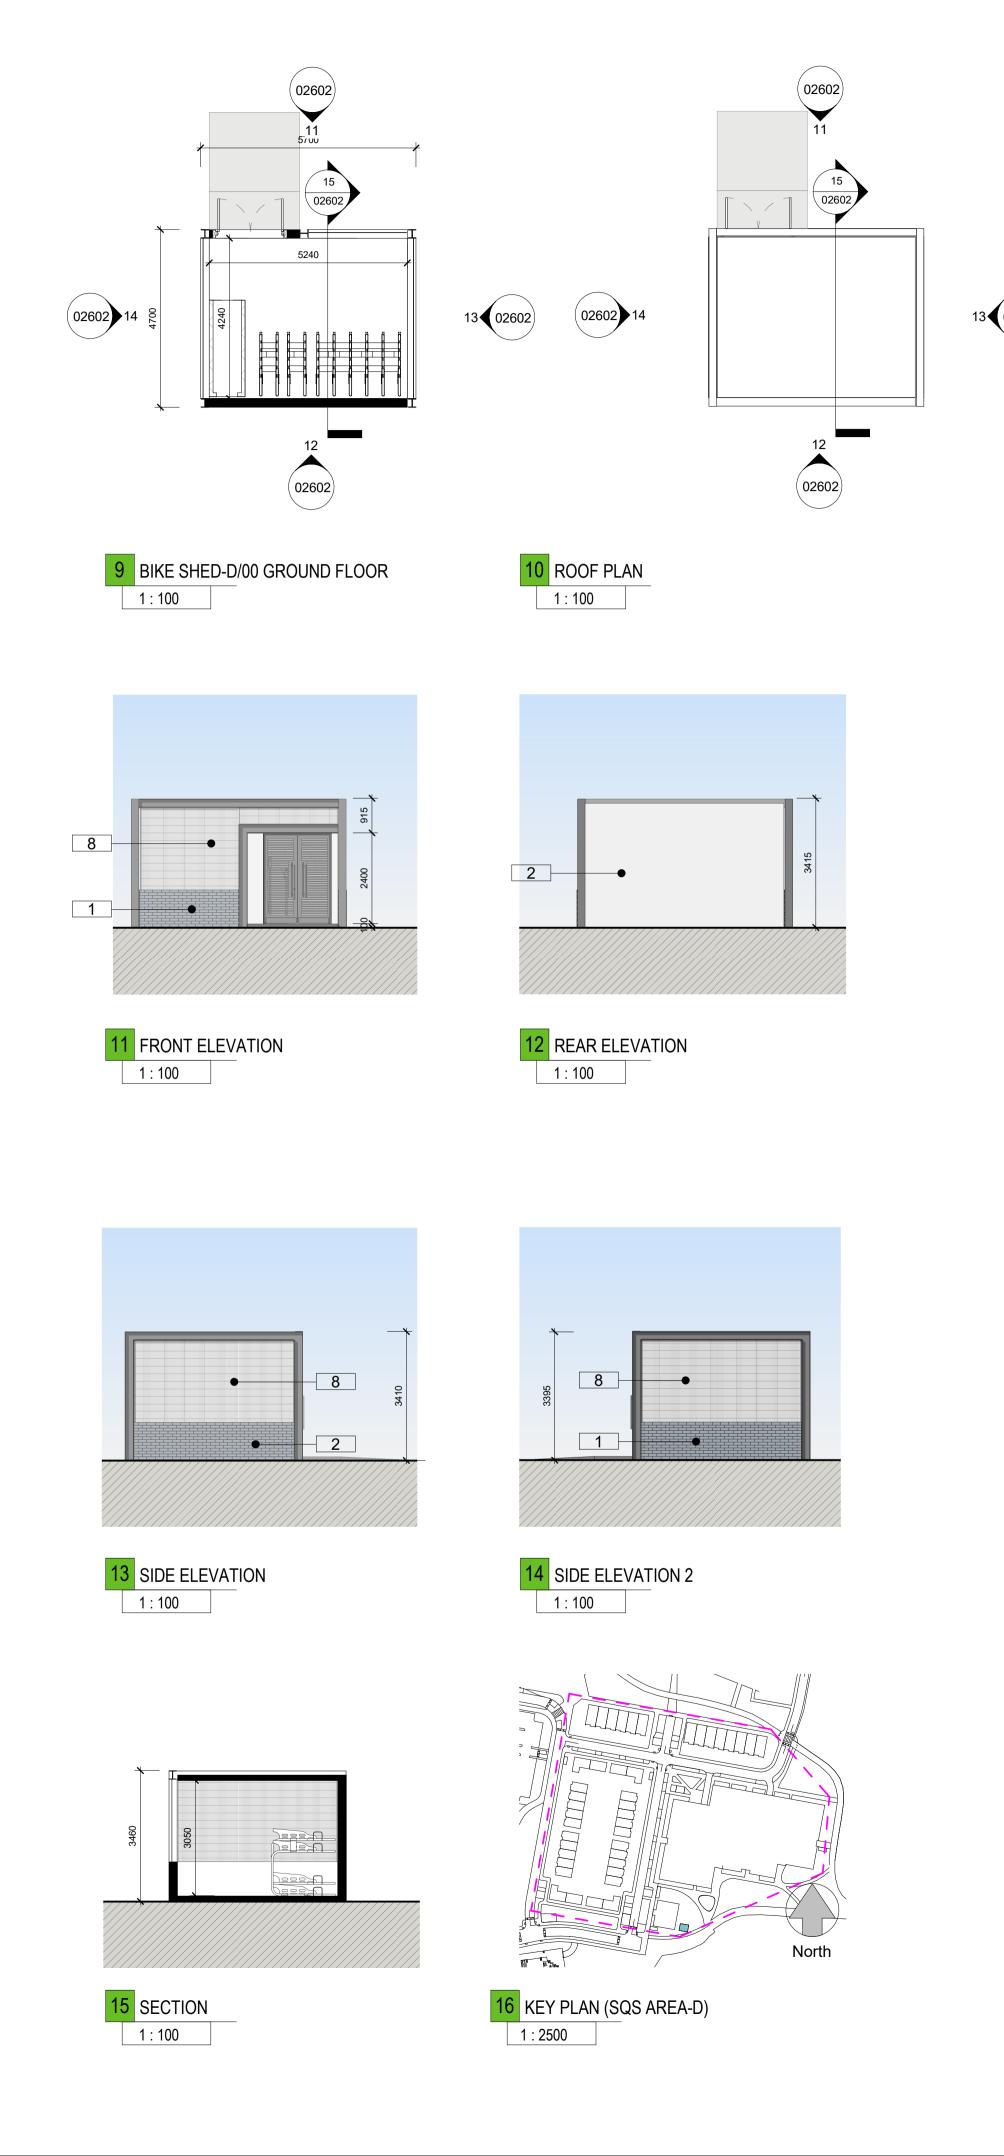

## **GENERAL NOTES**

THIS DRAWING TO BE READ IN CONJUNCTION WITH ARCHITECT'S DRAWINGS, CONSULTANT ENGINEER'S DRAWINGS AND SPECIFICATIONS & LANDSCAPE ARCHITECTS DRAWINGS

ALL UNIT TYPE DRAWINGS - NORTH POINTS, FFLS AND REAR GARDEN AREAS VARY FOR EACH UNIT, PLEASE REFER TO THE SITE LAYOUT PLAN FOR ORIENTATION AND LOCATION. LEVELS GIVEN ON UNIT TYPE DRAWINGS ARE GIVEN TO A LOCAL ABSOLUTE ZERO LEVEL. FOR SPECIFIC LEVELS DEPENDING ON INDIVIDUAL UNIT LOCATION, REFER TO ARCHITECT'S CONTEXT SECTIONS AND ENGINEER'S DRAWINGS WHERE LEVELS ARE ALL GIVEN.

CHARACTER AREAS: **A**- BARNHILL STREAM

**B**- BARNHILL CROSS

C- BARNHILL CRESCENT D- STATION Q SOUTH

## **Materials Legend**

Selected Brick Work

Selected Light Colour Render Selected Soldier Course Brick Work

Windows / Doors to be selected subject to DEAP Analysis
Toughened Glass Balustrade with steel fixing and rails
PVC gutters and rainwater goods to selected colour
Selected Blue Black Slate or Tiled Roof
Metal Mesh / Perforated Metal Panel

## **PLANNING**

Alanna Homes and Alcove Ireland Four Ltd.

Barnhill Garden Village SHD Barberstown, Barnhill and Passifyoucan, Clonsilla, Dublin 15

Drawing Title:

SECURED BICYCLE STORAGE-B

| Drawn             | Checked | Paper Size | Scale        |       | Date     |          |
|-------------------|---------|------------|--------------|-------|----------|----------|
| CS                | AM      | A1         | As indicated | @A1   | 01/09/21 |          |
| Project No.       |         |            | Drawing No.  |       |          | Revision |
| PE18 <sup>2</sup> | PE18119 |            |              | 02602 |          |          |