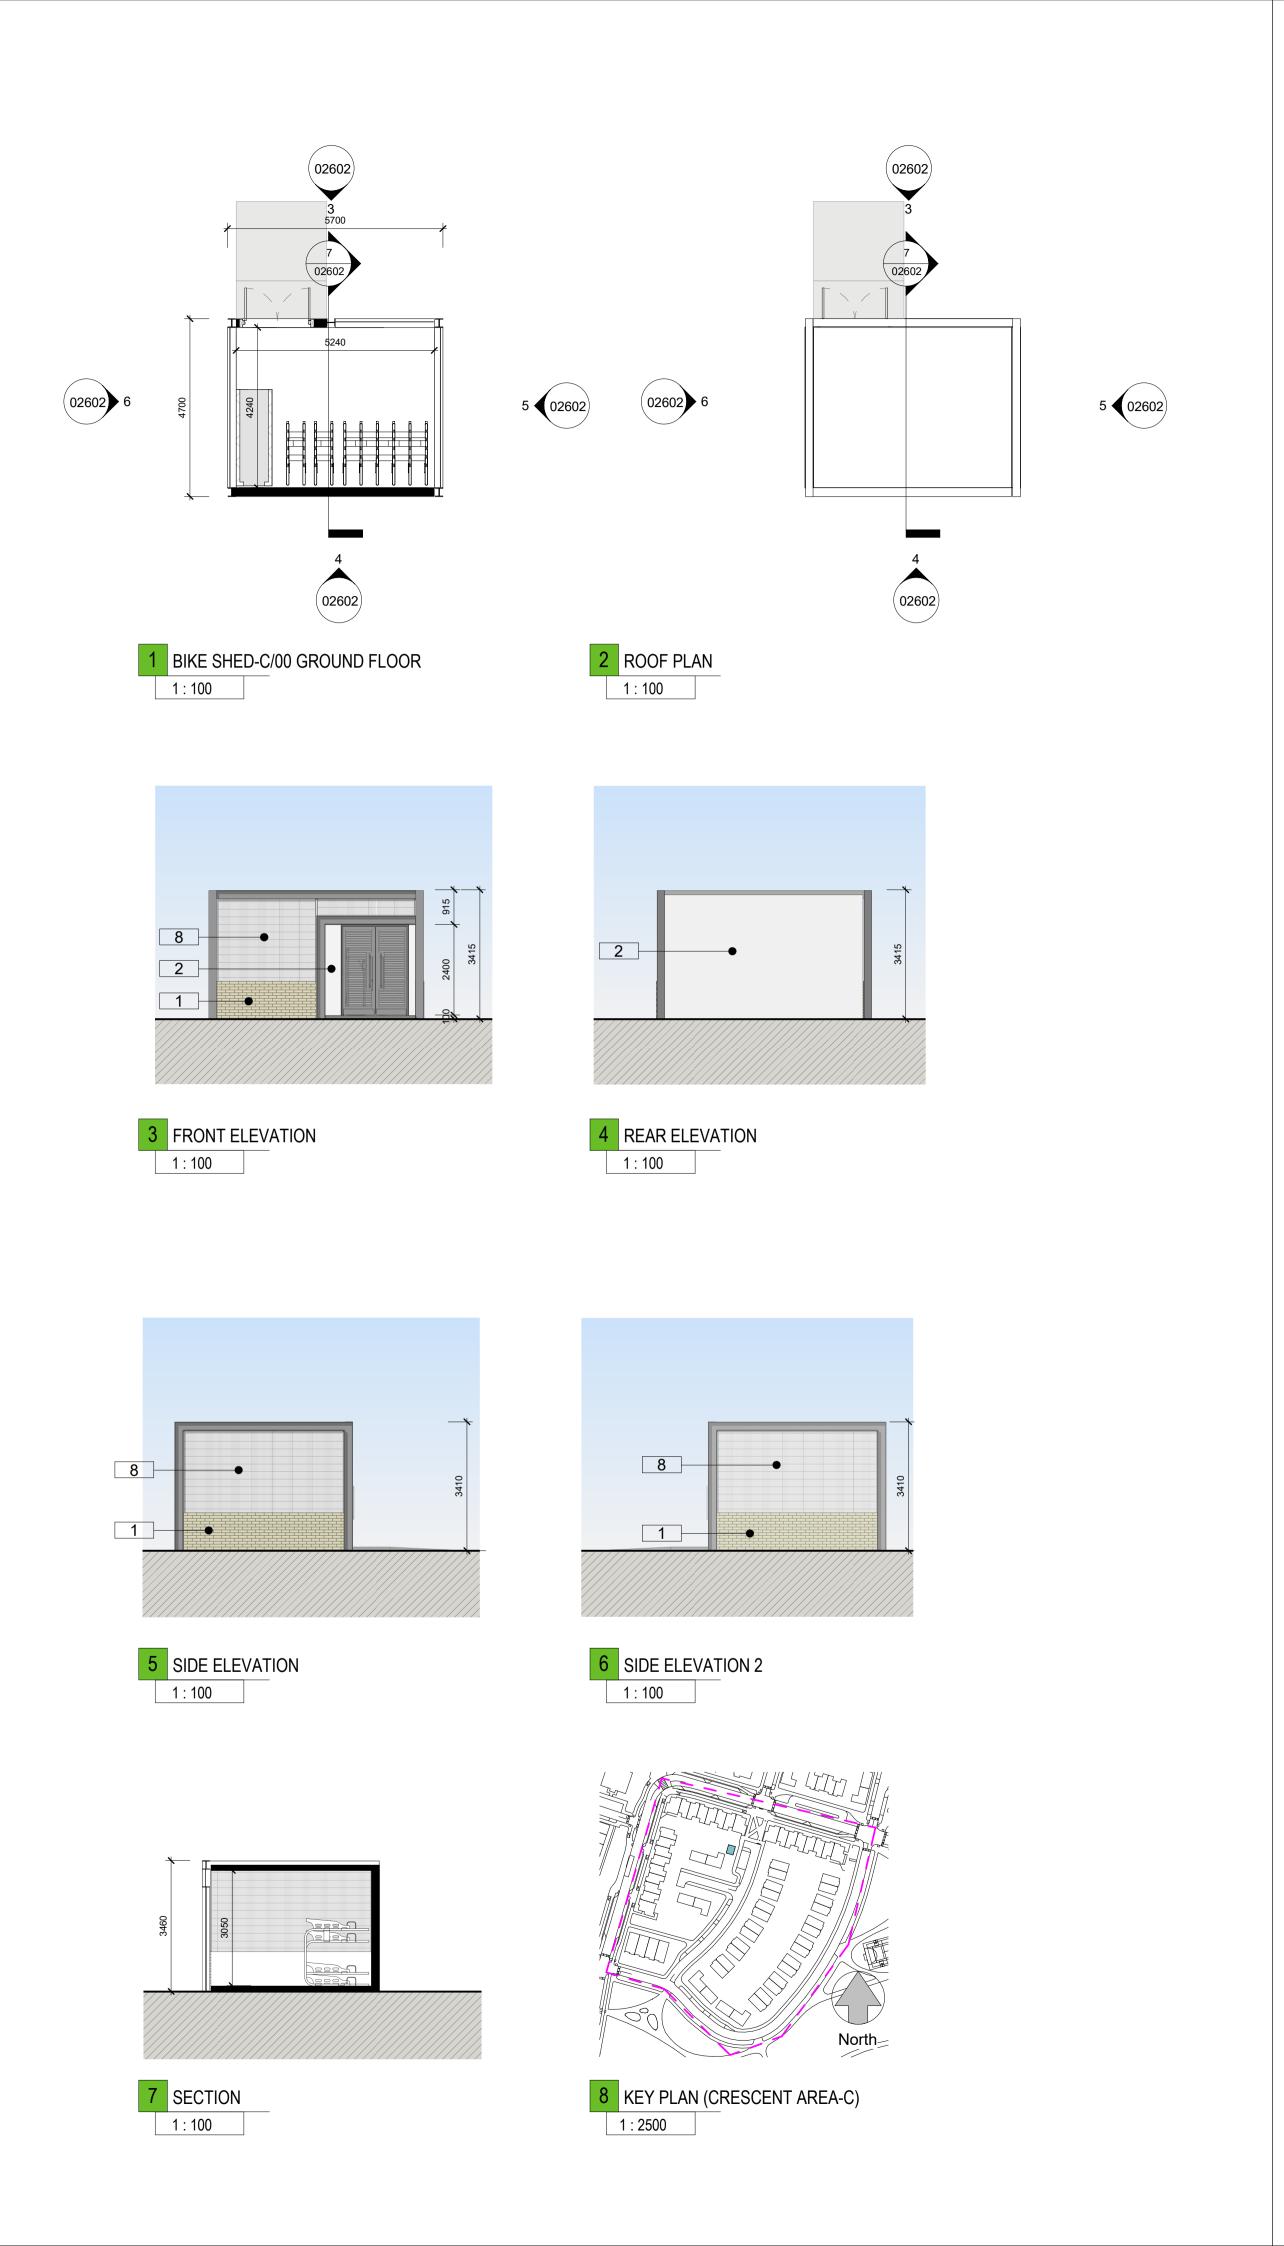

## **GENERAL NOTES**

THIS DRAWING TO BE READ IN CONJUNCTION WITH ARCHITECT'S DRAWINGS, CONSULTANT ENGINEER'S DRAWINGS AND SPECIFICATIONS & LANDSCAPE ARCHITECTS DRAWINGS

ALL UNIT TYPE DRAWINGS - NORTH POINTS, FFLS AND REAR GARDEN AREAS VARY FOR EACH UNIT, PLEASE REFER TO THE SITE LAYOUT PLAN FOR ORIENTATION AND LOCATION. LEVELS GIVEN ON UNIT TYPE DRAWINGS ARE GIVEN TO A LOCAL ABSOLUTE ZERO LEVEL. FOR SPECIFIC LEVELS DEPENDING ON INDIVIDUAL UNIT LOCATION, REFER TO ARCHITECT'S CONTEXT SECTIONS AND ENGINEER'S DRAWINGS WHERE LEVELS ARE ALL GIVEN.

CHARACTER AREAS: **A**- BARNHILL STREAM

**B**- BARNHILL CROSS

C- BARNHILL CRESCENT D- STATION Q SOUTH

## **Materials Legend**

Selected Brick Work

Selected Light Colour Render Selected Soldier Course Brick Work

Windows / Doors to be selected subject to DEAP Analysis
Toughened Glass Balustrade with steel fixing and rails
PVC gutters and rainwater goods to selected colour
Selected Blue Black Slate or Tiled Roof
Metal Mesh / Perforated Metal Panel

## **PLANNING**

Alanna Homes and Alcove Ireland Four Ltd.

Barnhill Garden Village SHD Barberstown, Barnhill and Passifyoucan, Clonsilla, Dublin 15

Drawing Title:

SECURED BICYCLE STORAGE-B

| Drawn             | Checked | Paper Size | Scale        |       | Date     |          |
|-------------------|---------|------------|--------------|-------|----------|----------|
| CS                | AM      | A1         | As indicated | @A1   | 01/09/21 |          |
| Project No.       |         |            | Drawing No.  |       |          | Revision |
| PE18 <sup>2</sup> | PE18119 |            |              | 02602 |          |          |